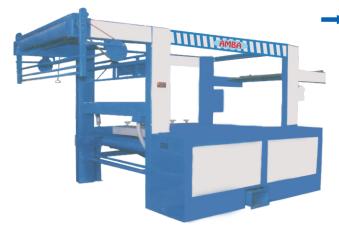

# **Brushing Machine Specially Made for Finishing** of Corduroy Fabrics.

### **Specification**

- Working width range 1800 to 3000 mm.
- Robust Structure . M.S. Channel / Metal Sheet Structure.
- Working speed 0-12 meters / min.
- Canvas belts with attached brush moving on fabric.