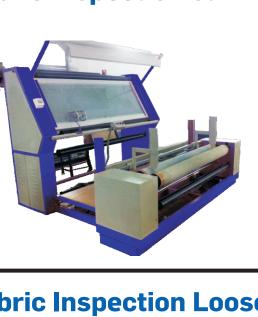

# **Fabric Inspection Cum Plaiting Machine**

- **Specification**
- Working width range 1800 mm to 3600 mm.
- Working Speed variable 50 mtrs / min.
- Two Drive AC Inverter System.(1HP 1 Nos. 2 HP 1 Nos.)
- Mechanical Counter meter (Electronic Digital Meter Optional)
- Various Options for Fabric input & Output.
- Emergency stop from one side of machine.