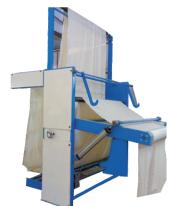

# **Fabric Inspection cum Rolling Machine**

### **Specification**

- Working width range 1800 mm to 3600 mm.
- Working Speed variable 0.50 mtrs/min. AC Inverter System.
- Mechanical Counter meter (Electronic Digital Meter Optional)
- Various Options for Fabric input & Output.
- Edge guide control by power pack system.
- Emergency stop from one side of machine.
- Inspection Roll holding arrangement

### **Specification**

- Working width range 1800 mm to 3600 mm.
- Working Speed variable 0.50 mtrs / min.
- Three Drive AC Inverter System.(1HP 1 Nos. 2 HP 2 Nos.)
- Mechanical Counter meter (Electronic Digital Meter Optional)
- Various Options for Fabric input & Output.
- Edge guide control by power pack system.
- Emergency stop from one side of machine.
- Inspection Roll holding arrangement