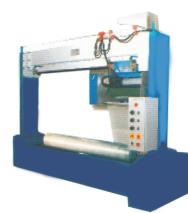

## **Stretch Wrapping Machine**

### **Specification**

- Working width range 1800 mm to 3200 mm.
- Wrapping of roll up to 600 mm Dia.
- Simple to operate machine.
- Labour, Time & money Saving
- Highly durable, dust & moisture Proof Packing • Invertor Driven.