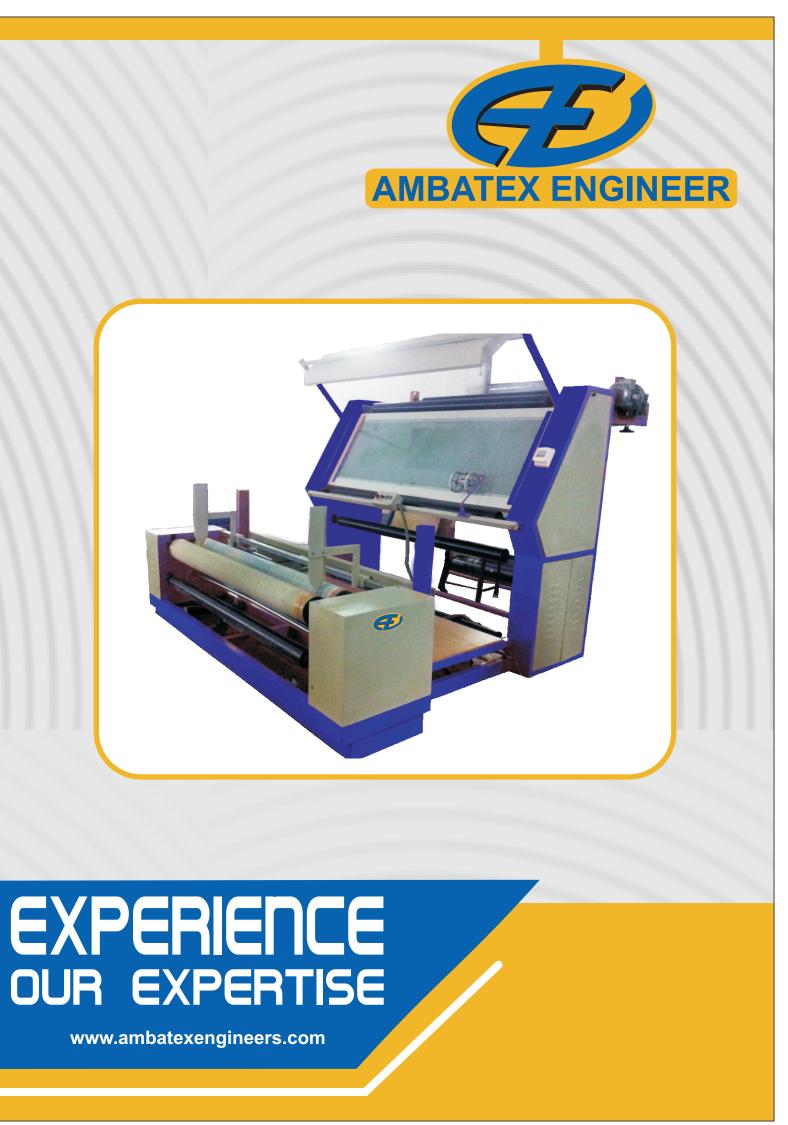

# **Fabric Inspection cum Rolling Machine**

### **Specification**

- Working width range 1800 mm to 3600 mm.
- Working Speed variable 0.50 mtrs/min. AC Inverter System.
- Mechanical Counter meter (Electronic Digital Meter Optional)
- Various Options for Fabric input & Output.
- Edge guide control by power pack system.
- Emergency stop from one side of machine.
- Inspection Roll holding arrangement