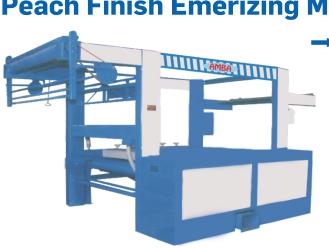

## **Peach Finish Emerizing Machine.**

Designed for cotton synthetic & blended fabric to Impart Soft Finish like peach Skin effect on one side of fabric. The fabric gives comfortable feel and so this machine offers value addition.

### **Specification**

- Fabric treatment - One side
- No. of sueding Pneumatics cylinders 5 (Five)
- Fabric Speed 0-25 mtrs. / min.
- Length / Width / Height 5000/3000/3300 mm.