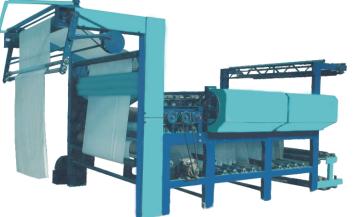

# **Fabric Inspection Cum Plaiting Machine**

- **Specification**
- Working width range 1800 mm to 3600 mm.
- Working Speed variable 50 mtrs / min.
- Two Drive AC Inverter System.(1HP 1 Nos. 2 HP 1 Nos.)
- Mechanical Counter meter (Electronic Digital Meter Optional)
- Various Options for Fabric input & Output.
- Emergency stop from one side of machine.