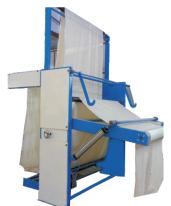

# **Fabric Inspection Cum Plaiting Machine**

- **Specification**
- Working width range 1800 mm to 3600 mm.
- Working Speed variable 50 mtrs / min.
- Two Drive AC Inverter System.(1HP 1 Nos. 2 HP 1 Nos.)
- Mechanical Counter meter (Electronic Digital Meter Optional)
- Various Options for Fabric input & Output.
- Emergency stop from one side of machine.